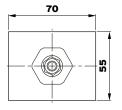

# ISOTOP® MSN/Z-LC

## **Description**

| Category   | Ceiling hangers                                                   |
|------------|-------------------------------------------------------------------|
| Material   | Metal caps made of steel<br>Spring steel<br>Housing made of steel |
| Dimensions | 104.6×120×60 mm                                                   |

#### **Product characteristics**

| Natural frequency from        | 3.5 Hz             |
|-------------------------------|--------------------|
| Load range                    | 0-90 kg / 883 N    |
| Overall height, unloaded      | 104.6 mm           |
| Connection thread             | M8 internal thread |
| Coating                       | Electro-galvanised |
| Permissible temperature range | -30 °C to +70 °C   |
| Suitable accessories          | -                  |

#### Isotop® MSN/Z-LC

(unloaded)