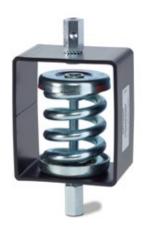

# ISOTOP® SD/Z

#### Isotop<sub>®</sub> type overview

Static application range

## **Description**

| Category   | Ceiling hangers                                                   |
|------------|-------------------------------------------------------------------|
| Material   | Metal caps made of steel<br>Spring steel<br>Housing made of steel |
| Dimensions | 190×100×73 mm                                                     |

#### **Product characteristics**

| Natural frequency from        | 3.2 Hz                                              |
|-------------------------------|-----------------------------------------------------|
| Load range                    | 0-420 kg / 4,120 N                                  |
| Overall height, unloaded      | 190 mm                                              |
| Connection thread             | M10 internal thread                                 |
| Coating                       | Electro-galvanised springs<br>Powder-coated housing |
| Permissible temperature range | -30 °C to +70 °C                                    |
| Suitable accessories          | -                                                   |
|                               |                                                     |

#### Isotop<sub>®</sub> SD/Z

(unloaded)