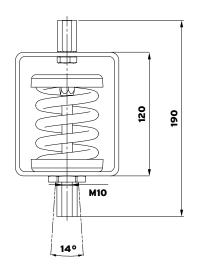

#### **Product characteristics**

| Natural frequency from        | 3.2 Hz                                              |
|-------------------------------|-----------------------------------------------------|
| Load range                    | 0-420 kg / 4,120 N                                  |
| Overall height, unloaded      | 190 mm                                              |
| Connection thread             | M10 internal thread                                 |
| Coating                       | Electro-galvanised springs<br>Powder-coated housing |
| Permissible temperature range | -30 °C to +70 °C                                    |
| Suitable accessories          | -                                                   |
|                               |                                                     |

#### Isotop<sub>®</sub> SD/Z

(unloaded)