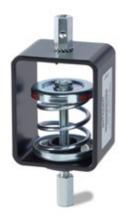

|
|-------------------------------|-----------------------------------------------------|
| Load range                    | 0-420 kg / 4,120 N                                  |
| Overall height, unloaded      | 190 mm                                              |
| Connection thread             | M10 internal thread                                 |
| Coating                       | Electro-galvanised springs<br>Powder-coated housing |
| Permissible temperature range | -30 °C to +70 °C                                    |
| Suitable accessories          | -                                                   |
|                               |                                                     |

#### Isotop<sub>®</sub> SD/Z

(unloaded)









# ISOTOP® MSN/Z



#### Isotop<sub>®</sub> type overview

Static application range



## **Description**

| Category   | Ceiling hangers                                                   |
|------------|-------------------------------------------------------------------|
| Material   | Metal caps made of steel<br>Spring steel<br>Housing made of steel |
| Dimensions | 173×54×55 mm                                                      |

#### **Product characteristics**

| 3.5 Hz                                              |
|-----------------------------------------------------|
| 0-90 kg / 883 N                                     |
| 173 mm                                              |
| M8 internal thread                                  |
| Electro-galvanised springs<br>Powder-coated housing |
| -30 °C