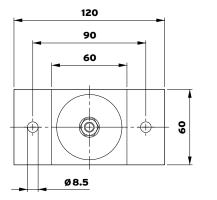

#### Isotop® MSN/Z-LC

(unloaded)

## **Description**

| Category   | Ceiling hangers                                                   |
|------------|-------------------------------------------------------------------|
| Material   | Metal caps made of steel<br>Spring steel<br>Housing made of steel |
| Dimensions | 104.6×120×60 mm                                                   |

#### **Product characteristics**

| Natural frequency from        | 3.5 Hz             |
|-------------------------------|--------------------|
| Load range                    | 0-90 kg / 883 N    |
| Overall height, unloaded      | 104.6 mm           |
| Connection thread             | M8 internal thread |
| Coating                       | Electro-galvanised |
| Permissible temperature range | -30 °C to +70 °C   |
| Suitable accessories          | -                  |