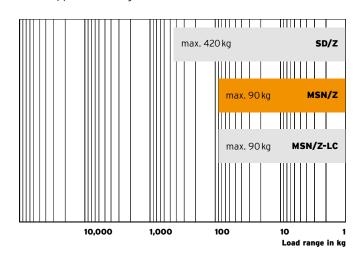

#### Isotop<sub>®</sub> type overview

Static application range

#### **Product characteristics**

| Natural frequency from        | 3.2 Hz                                              |
|-------------------------------|-----------------------------------------------------|
| Load range                    | 0-420 kg / 4,120 N                                  |
| Overall height, unloaded      | 190 mm                                              |
| Connection thread             | M10 internal thread                                 |
| Coating                       | Electro-galvanised springs<br>Powder-coated housing |
| Permissible temperature range | -30 °C to +70 °C                                    |
| Suitable accessories          | -                                                   |
|                               |                                                     |

#### **Product characteristics**

| 3.5 Hz                                              |
|-----------------------------------------------------|
| 0-90 kg / 883 N                                     |
| 173 mm                                              |
| M8 internal thread                                  |
| Electro-galvanised springs<br>Powder-coated housing |
| -30 °C to +70 °C                                    |
| _                                                   |
|                                                     |

#### **Product characteristics**

| Natural frequency from        | 3.5 Hz             |
|-------------------------------|--------------------|
| Load range                    | 0-90 kg / 883 N    |
| Overall height, unloaded      | 104.6 mm           |
| Connection thread             | M8 internal thread |
| Coating                       | Electro-galvanised |
| Permissible temperature range | -30 °C to +70 °C   |
| Suitable accessories          | -                  |