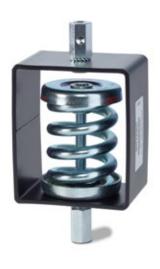

# ISOTOP® SD/Z

#### Isotop<sub>®</sub> type overview

Static application range

## **Description**

| Category   | Ceiling hangers                                                   |
|------------|-------------------------------------------------------------------|
| Material   | Metal caps made of steel<br>Spring steel<br>Housing made of steel |
| Dimensions | 190×100×73 mm                                                     |

#### **Product characteristics**

| Natural frequency from        | 3.2 Hz                                              |
|-------------------------------|-----------------------------------------------------|
| Load range                    | 0-420 kg / 4,120 N                                  |
| Overall height, unloaded      | 190 mm                                              |
| Connection thread             | M10 internal thread                                 |
| Coating                       | Electro-galvanised springs<br>Powder-coated housing |
| Permissible temperature range | -30 °C to +70 °C                                    |
| Suitable accessories          | -                                                   |
|                               |                                                     |

#### Isotop<sub>®</sub> SD/Z

(unloaded)