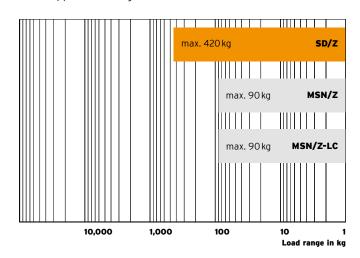

#### Isotop<sub>®</sub> type overview

Static application range

#### **Product characteristics**

| Natural frequency from        | 3.2 Hz                                              |
|-------------------------------|-----------------------------------------------------|
| Load range                    | 0-420 kg / 4,120 N                                  |
| Overall height, unloaded      | 190 mm                                              |
| Connection thread             | M10 internal thread                                 |
| Coating                       | Electro-galvanised springs<br>Powder-coated housing |
| Permissible temperature range | -30 °C to +70 °C                                    |
| Suitable accessories          | -                                                   |
|                               |                                                     |

#### **Product characteristics**

| 3.5 Hz                                              |
|-----------------------------------------------------|
| 0-90 kg / 883 N                                     |
| 173 mm                                              |
| M8 internal thread                                  |
| Electro-galvanised springs<br>Powder-coated housing |
| -30 °C to +70 °C                                    |
| _                                                   |
|                                                     |

#### **Product characteristics**

| Natural frequency from        | 3.5 Hz             |
|-------------------------------|--------------------|
| Load range                    | 0-90 kg / 883 N    |
| Overall height, unloaded      | 104.6 mm           |
| Connection thread             | M8 internal thread |
| Coating                       | Electro-galvanised |
| Permissible temperature range | -30 °C to +70 °C   |
| Suitable accessories          | -                  |