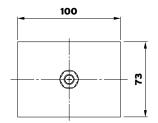

## **Description**

| Category   | Ceiling hangers                                                   |
|------------|-------------------------------------------------------------------|
| Material   | Metal caps made of steel<br>Spring steel<br>Housing made of steel |
| Dimensions | 190×100×73 mm                                                     |