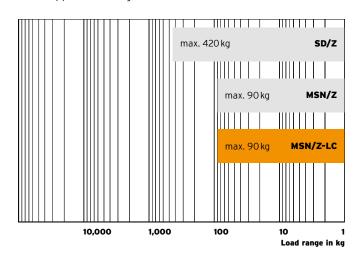

#### Isotop<sub>®</sub> type overview

Static application range

#### **Product characteristics**

| Natural frequency from        | 3.2 Hz                                              |
|-------------------------------|-----------------------------------------------------|
| Load range                    | 0-420 kg / 4,120 N                                  |
| Overall height, unloaded      | 190 mm                                              |
| Connection thread             | M10 internal thread                                 |
| Coating                       | Electro-galvanised springs<br>Powder-coated housing |
| Permissible temperature range | -30 °C to +70 °C                                    |
| Suitable accessories          | -                                                   |
|                               |                                                     |

#### **Product characteristics**

| 3.5 Hz                                              |
|-----------------------------------------------------|
| 0-90 kg / 883 N                                     |
| 173 mm                                              |
| M8 internal thread                                  |
| Electro-galvanised springs<br>Powder-coated housing |
| -30 °C to +70 °C                                    |
| _                                                   |
|                                                     |

#### **Product characteristics**

| Natural frequency from        | 3.5 Hz             |
|-------------------------------|--------------------|
| Load range                    | 0-90 kg / 883 N    |
| Overall height, unloaded      | 104.6 mm           |
| Connection thread             | M8 internal thread |
| Coating                       | Electro-galvanised |
| Permissible temperature range | -30 °C to +70 °C   |
| Suitable accessories          | -                  |