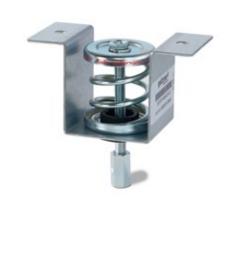

# ISOTOP® MSN/Z-LC

#### Isotop<sub>®</sub> type overview

Static application range

## **Description**

| Category   | Ceiling hangers                                                   |
|------------|-------------------------------------------------------------------|
| Material   | Metal caps made of steel<br>Spring steel<br>Housing made of steel |
| Dimensions | 104.6×120×60 mm                                                   |

#### **Product characteristics**

| Natural frequency from        | 3.5 Hz             |
|-------------------------------|--------------------|
| Load range                    | 0-90 kg / 883 N    |
| Overall height, unloaded      | 104.6 mm           |
| Connection thread             | M8 internal thread |
| Coating                       | Electro-galvanised |
| Permissible temperature range | -30 °C to +70 °C   |
| Suitable accessories          | -                  |

#### Isotop® MSN/Z-LC

(unloaded)