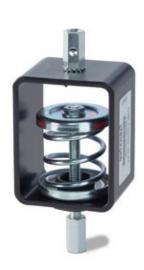

# ISOTOP® MSN/Z

#### Isotop<sub>®</sub> type overview

Static application range

## **Description**

| Category   | Ceiling hangers                                                   |
|------------|-------------------------------------------------------------------|
| Material   | Metal caps made of steel<br>Spring steel<br>Housing made of steel |
| Dimensions | 173×54×55 mm                                                      |

#### **Product characteristics**

| 3.5 Hz                                              |
|-----------------------------------------------------|
| 0-90 kg / 883 N                                     |
| 173 mm                                              |
| M8 internal thread                                  |
| Electro-galvanised springs<br>Powder-coated housing |
| -30 °C to +70 °C                                    |
| _                                                   |
|                                                     |

#### Isotop<sub>®</sub> MSN/Z

(unloaded)