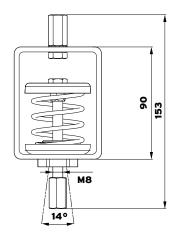

# ISOTOP® MSN/Z

## **Description**

| Category   | Ceiling hangers                                                   |
|------------|-------------------------------------------------------------------|
| Material   | Metal caps made of steel<br>Spring steel<br>Housing made of steel |
| Dimensions | 173×54×55 mm                                                      |

#### **Product characteristics**

| 3.5 Hz                                              |
|-----------------------------------------------------|
| 0-90 kg / 883 N                                     |
| 173 mm                                              |
| M8 internal thread                                  |
| Electro-galvanised springs<br>Powder-coated housing |
| -30 °C to +70 °C                                    |
| _                                                   |
|                                                     |

#### Isotop<sub>®</sub> MSN/Z

(unloaded)