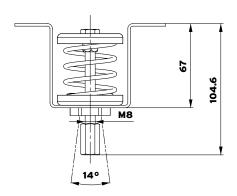

#### Isotop<sub>®</sub> MSN/Z

(unloaded)

## **Description**

| Category   | Ceiling hangers                                                   |
|------------|-------------------------------------------------------------------|
| Material   | Metal caps made of steel<br>Spring steel<br>Housing made of steel |
| Dimensions | 173×54×55 mm                                                      |

#### **Product characteristics**

| 3.5 Hz                                              |
|-----------------------------------------------------|
| 0-90 kg / 883 N                                     |
| 173 mm                                              |
| M8 internal thread                                  |
| Electro-galvanised springs<br>Powder-coated housing |
| -30 °C to +70 °C                                    |
| _                                                   |
|                                                     |